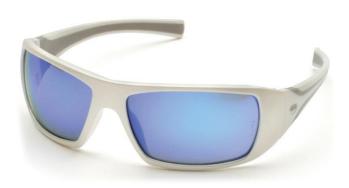

SW5655D White Frame with Sky Red Mirror Lens SW5665D White Frame with Ice Blue Mirror Lens