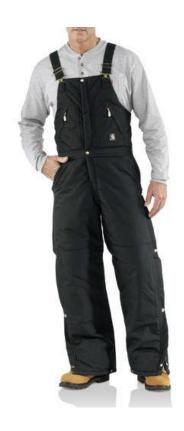

## Carhartt Yukon Zip-to-Waist Biberalls

## Style #R33

carbanti

Retail Price: \$199.99

Extreme® water-repellent, 1000-denier Cordura® nylon shell • Nylon lining quilted to arctic-weight-polyester insulation • Adjustable front-elastic suspenders • Double-front knee construction with cleanout bottoms that accommodate knee pads • Ankle-to-waist leg zippers with storm flaps and snap closures • Bar tacks at vital stress points