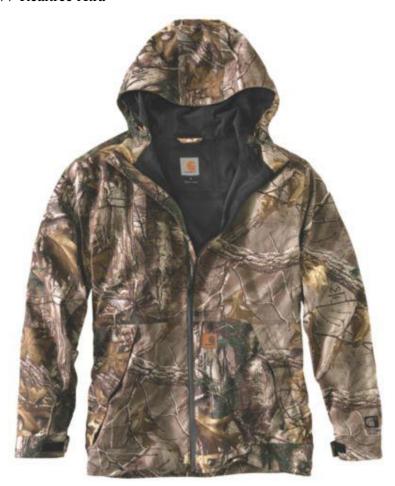

## **Carhartt Camo Force Equator Jacket**

## **Style #101566**

Retail Price: \$199.99

Three-layer, camo-printed, polyester shell with 4-way stretch and Storm Defender<sup>TM</sup> waterproof breathable membrane and Rain Defender<sup>TM</sup> durable water-repellent finish all bonded to polyester mesh interior • Fast Dry<sup>TM</sup> technology wicks away sweat for comfort and fights odor with antimicrobial finish • Full taped waterproof seams • Specially designed back vent for additional breathability • Attached hood with draw-cord adjuster • Two lower-front pockets with zipper closure • Inside pocket with zip closure • Hook-and-loop adjustable cuffs • Draw-cord adjustable hem • Triple-stitched main seams • Back length: Large Regular: 29.5 inches; Large Tall: 31.5 inches

Available Sizes: S-2XL

Available Colors: 977-Realtree Xtra