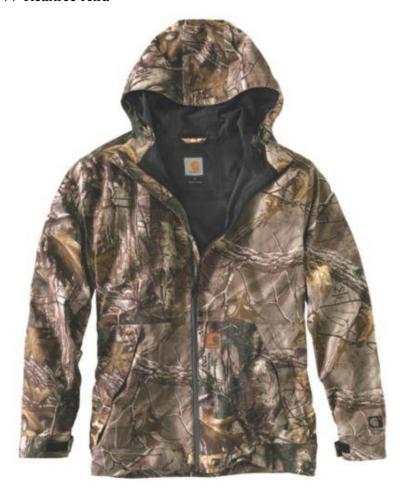

## **Carhartt Camo Force Equator Jacket**

## **Style #101566**

Retail Price: \$200.99

Three-layer, camo-printed, polyester shell with 4-way stretch and Storm Defender<sup>TM</sup> waterproof breathable membrane and Rain Defender<sup>TM</sup> durable water-repellent finish all bonded to polyester mesh interior • Fast Dry<sup>TM</sup> technology wicks away sweat for comfort and fights odor with antimicrobial finish • Full taped waterproof seams • Specially designed back vent for additional breathability • Attached hood with draw-cord adjuster • Two lower-front pockets with zipper closure • Inside pocket with zip closure • Hook-and-loop adjustable cuffs • Draw-cord adjustable hem • Triple-stitched main seams • Back length: Large Regular: 29.5 inches; Large Tall: 31.5 inches

Available Sizes: S-2XL

Available Colors: 977-Realtree Xtra