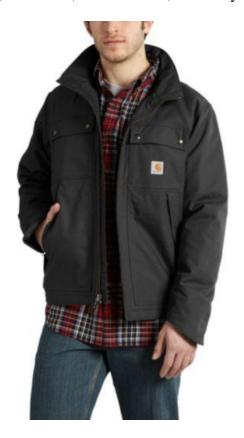

## Carhartt Quick Duck® Jefferson Traditional Jacket

## Style #101492

Retail Price: \$189.99 Regular, \$199.99 Big & Tall

8.5-ounce, 60% cotton/40% polyester canvas with Rain Defender<sup>TM</sup> durable water-repellent finish • 30% lighter and ounce-for-ounce as durable as sandstone • Nylon lining quilted to 80gram 3M<sup>TM</sup> Thinsulate<sup>TM</sup> insulation in the body and sleeves • Mock-neck collar with zip through • Two chest pockets with flaps and snap closures • Two large lower-front pockets • Two inside pockets • Left-chest interior pocket with media port to inner garment • Pleated elbows • Inner-sleeve, rib-knit storm cuffs • Angled cuff openings • Drop tail • Split-back construction • Pleated biswing back • Triple-stitched main seams • Back length: Large Regular: 30 inches; Large Tall: 32 inches