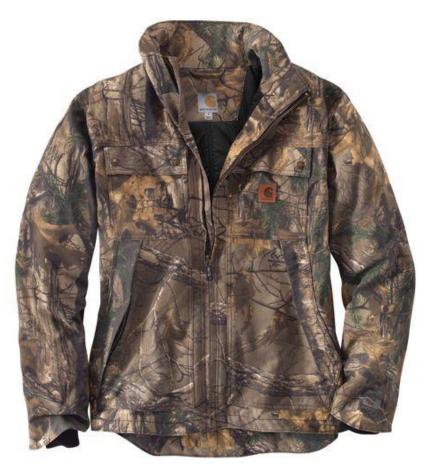

## Carhartt Quick Duck Camo Traditional Jacket

## **Style #101444**

Retail Price: \$199.99 Regular, \$209.99 Big & Tall

8.5-ounce, 60% cotton/40% polyester canvas with Rain Defender™ durable water-repellent finish and Realtree® pattern • Nylon lining quilted to midweight-polyester insulation in the body and sleeves • Mock-neck collar with zip through • Two chest pockets with flaps and snap closures • Two large lower-front pockets • Two inside pockets • Left-chest interior pocket with media port to inner garment • Pleated elbows • Inner-sleeve, rib-knit storm cuffs • Angled cuff openings • Drop tail • Split-back construction • Pleated bi-swing back • Triple-stitched main seams • Back length: Large Regular: 30 inches; Large Tall: 32 inches

Available Sizes: Regular S-3XL, Tall L-2XL

Available Colors: 977-Realtree Xtra