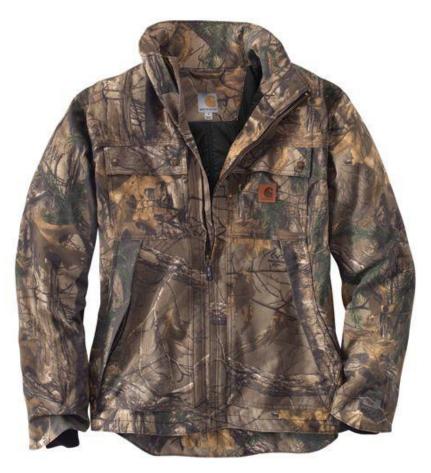

## Carhartt Quick Duck Camo Traditional Jacket

## **Style #101444**

Retail Price: \$200.99

8.5-ounce, 60% cotton/40% polyester canvas with Rain Defender™ durable water-repellent finish and Realtree® pattern • Nylon lining quilted to midweight-polyester insulation in the body and sleeves • Mock-neck collar with zip through • Two chest pockets with flaps and snap closures • Two large lower-front pockets • Two inside pockets • Left-chest interior pocket with media port to inner garment • Pleated elbows • Inner-sleeve, rib-knit storm cuffs • Angled cuff openings • Drop tail • Split-back construction • Pleated bi-swing back • Triple-stitched main seams • Back length: Large Regular: 30 inches; Large Tall: 32 inches

Available Sizes: Regular S-3XL, Tall L-2XL

Available Colors: 977-Realtree Xtra