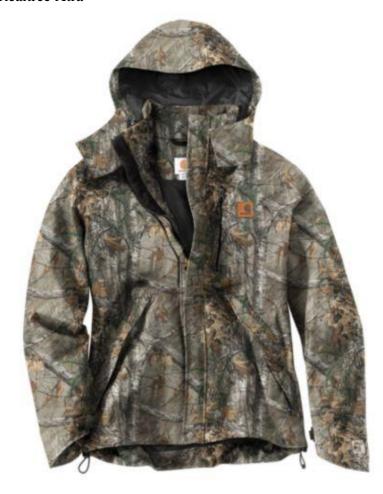

## Carhartt Camo Shoreline Jacket

## **Style #101090**

Retail Price: \$229.99 Regular, \$249.99 Big & Tall

7.3-ounce, camo-printed, 100% nylon oxford shell with Storm Defender™ waterproof breathable membrane and Rain Defender™ durable water-repellent finish • Fully taped waterproof seams • Polyester mesh lining in body, nylon taffeta lining in sleeves and hood • Snap- on/detachable visored hood with draw-cord adjuster • Heavy-duty front zipper with outer and inner storm flaps • Left-chest map pocket with waterproof zipper closure • Two inside pockets with hook-and-loop closures • Two lower-front pockets with zipper closures and storm flaps • Inner-sleeve rib-knit storm cuffs • Angled cuff openings • Elastic draw-cord hem • Triple-stitched main seams • Back length: Large Regular: 29 inches; Large Tall: 31 inches

Available Sizes: Regular S-4XL, Tall L-3XL

Available Colors: 977-Realtree Xtra