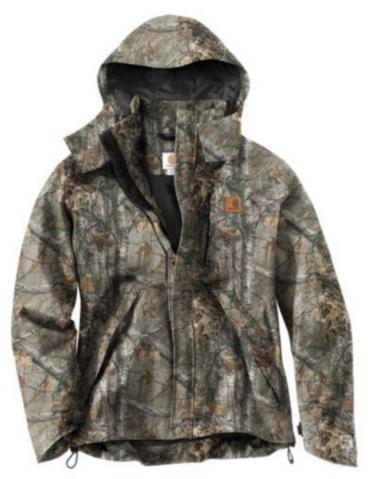

## **Carhartt Camo Shoreline Jacket**

## Style #101090

Retail Price: \$210.99 Regular, \$221.99 Big & Tall

7.3-ounce, camo-printed, 100% nylon oxford shell with Storm Defender<sup>™</sup> waterproof breathable membrane and Rain Defender<sup>™</sup> durable water-repellent finish • Fully taped waterproof seams • Polyester mesh lining in body, nylon taffeta lining in sleeves and hood • Snap- on/detachable visored hood with draw-cord adjuster • Heavy-duty front zipper with outer and inner storm flaps • Left-chest map pocket with waterproof zipper closure • Two inside pockets with hook-and-loop closures • Two lower-front pockets with zipper closures and storm flaps • Inner-sleeve rib-knit storm cuffs • Angled cuff openings • Elastic draw-cord hem • Triple-stitched main seams • Back length: Large Regular: 29 inches; Large Tall: 31 inches

Available Sizes: Regular S-4XL, Tall L-3XL

Available Colors: 977-Realtree Xtra