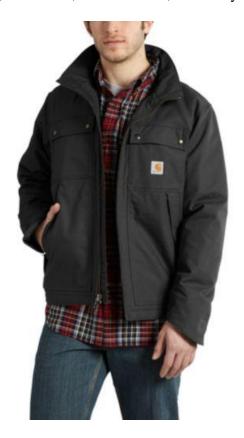

## Carhartt Quick Duck® Jefferson Traditional Jacket

## Style #101492

Retail Price: \$184.99 Regular, \$195.99 Big & Tall

8.5-ounce, 60% cotton/40% polyester canvas with Rain Defender<sup>TM</sup> durable water-repellent finish • 30% lighter and ounce-for-ounce as durable as sandstone • Nylon lining quilted to 80gram 3M<sup>TM</sup> Thinsulate<sup>TM</sup> insulation in the body and sleeves • Mock-neck collar with zip through • Two chest pockets with flaps and snap closures • Two large lower-front pockets • Two inside pockets • Left-chest interior pocket with media port to inner garment • Pleated elbows • Inner-sleeve, rib-knit storm cuffs • Angled cuff openings • Drop tail • Split-back construction • Pleated biswing back • Triple-stitched main seams • Back length: Large Regular: 30 inches; Large Tall: 32 inches