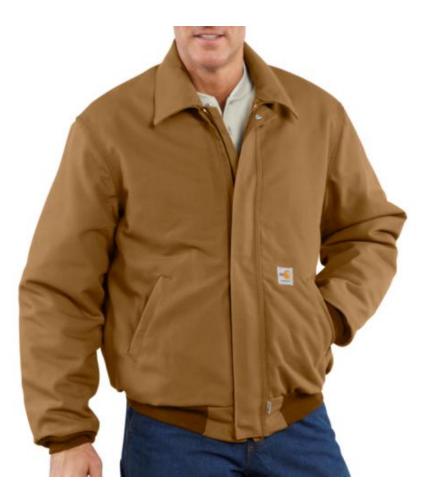

## **Carhartt FR Duck Bomber Jacket / Quilt-Lined**

## Style #101623

HEAVYWEIGHT • 13-ounce, 100% cotton FR duck • 11.5 ounce FR quilt lining: FR modacrylic batting quilted to FR twill face cloth • Two inside patch pockets with FR hook-and-loop closures • Nomex® FR rib-knit cuffs and waistband • Brass front zipper with Nomex® FR tape plus inside and outside protective flaps with hook-and-loop closure for electric-arc protection • Under-collar snaps for optional FR hood (FRA265) • Back length: Large Regular 29 inches: Large Tall: 31 inches • Carhartt FR and NFPA 2112/HRC 4 labels sewn on zipper flap • Meets the performance requirements of NFPA 70E standards and is UL® Classified to NFPA 2112 • Replaces FRJ195

Available Sizes: Regular S-5XL, Tall L-5XL

Available Colors: 211-Carhartt Brown, 410-Dark Navy