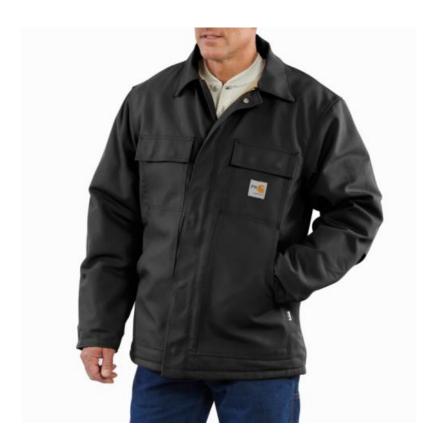

## Carhartt FR Duck Traditional Coat / Quilt-Lined

## **Style #101618**

FR

Retail Price: \$339.99 Regular, \$379.99 Big & Tall

HEAVYWEIGHT • 13-ounce, 100% cotton FR duck • 11.5 ounce FR quilt lining: FR modacrylic batting quilted to FR twill face cloth • Two inside patch pockets with FR hook-and-loop closures • Nomex® FR inside-waist adjustable draw cord • Nomex® FR rib-knit storm cuffs • Two-way brass zipper with Nomex® FR tape plus inside and outside protective flaps with hook-and-loop closure for electric-arc protection • Under-collar snaps for optional FR hood (FRA265) • Back length: Large Regular 31.5 inches: Large Tall: 33.5 inches • Carhartt FR and NFPA 2112/HRC 4 labels sewn on left chest pocket • Meets the performance requirements of NFPA 70E standards and is UL® Classified to NFPA 2112 • Replaces FRC066

Available Sizes: Regular S-4XL, Tall L-3XL

Available Colors: 410-Dark Navy, 211-Carhartt Brown, 001-Black, 075-Steel