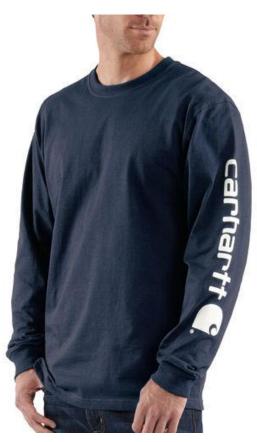

## Carhartt Signature Sleeve Logo Long-Sleeve T-Shirt

## Style #K231

Retail Price: \$32.99 Regular, \$37.99 Big & Tall

ORIGINAL FIT • 6.75-ounce, 100% cotton jersey knit • Rib-knit crewneck and cuffs • Side-seamed construction minimizes twisting • Carhartt signature logo printed on left sleeve and back neck • Tagless neck label • Imported