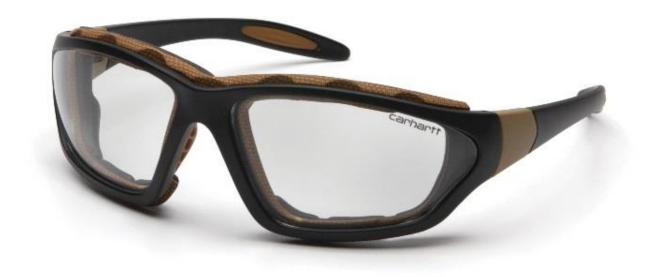

## **Carhartt Carthage Safety Eyewear**

## Style #CH400 Series

This versatile solution is perfect for almost any environment. The indirect vented foam carriage offers maximum dust protection, yet sufficient airflow to prevent fogging. Interchangeable temples / strap are included. Clear, gray and sandstone bronze anti-fog lenses available. Retail packaging includes a neoprene storage case. Meets ANSI Z87.1 High Impact Requirements and CAN/CSA Z94.3-07

|                                |                                                  | Retail Price |
|--------------------------------|--------------------------------------------------|--------------|
| Industrial Models<br>CHB410DTP | (Anti Eag)/Clean I and with Plack/Ton Ename      | ¢16 00 (C)   |
| -                              | (Anti-Fog)/Clear Lens with Black/Tan Frame       | \$16.99 (C)  |
| CHB418DTP                      | (Anti-Fog)/Sandstone Bronze with Black/Tan Frame | \$16.99 (C)  |
| CHB420DTP                      | (Anti-Fog)/Gray Lens with Black/Tan Frame        | \$16.99 (C)  |
|                                |                                                  |              |
| Retail Model                   |                                                  |              |
| CHB410DTPCS                    | (Anti-Fog) Clear Lens with Black/Tan Frame       | \$29.99 (C)  |