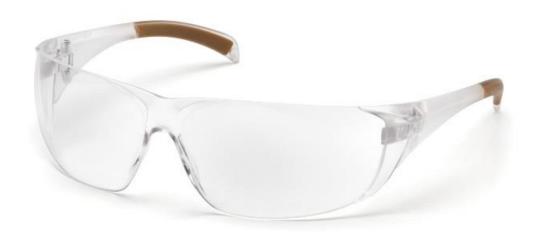

## **Style #CH100 Series**

The Billings provides a great economical option, without sacrificing style, for a wide variety of applications. It features a lightweight, frameless design with wrap-around coverage for superior protection. Clear, gray and sandstone bronze lenses are available, with anti-fog options on clear and gray lenses. Meets ANSI Z87.1 High Impact Requirements and CAN/CSA Z94.3-07

|         |                                              | Retail Price |
|---------|----------------------------------------------|--------------|
| CH110S  | Clear Lens with Clear Temples                | \$8.49 (C)   |
| CH110ST | (Anti-Fog)/Clear Lens with Clear Temples     | \$8.49 (C)   |
| CH118S  | Sandstone Bronze Lens with Sandstone Temples | \$8.49 (C)   |
| CH120S  | Gray Lens with Gray Temples                  | \$8.49 (C)   |
| CH120ST | (Anti-Fog)/Gray Lens with Gray Temples       | \$8.49 (C)   |