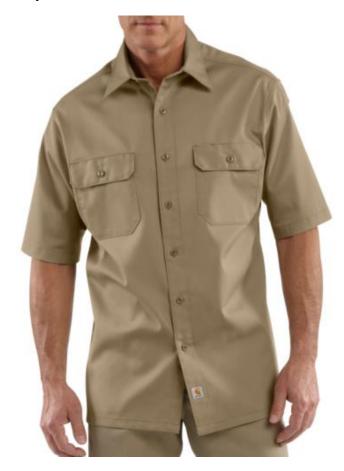

## **Carhartt Twill Short-Sleeve Work Shirt**

## **Style #S223**

RELAXED FIT . 5.5-ounce, 65% polyester/35% cotton twill . Wrinkle-resistant fabric with stain repel and release finish . Spread collar with a separate band and button closure . Two chest pockets with mitered flaps and button closures . Square bottom . Dyed to match buttons . Carhartt logo label on bottom of center front button placket