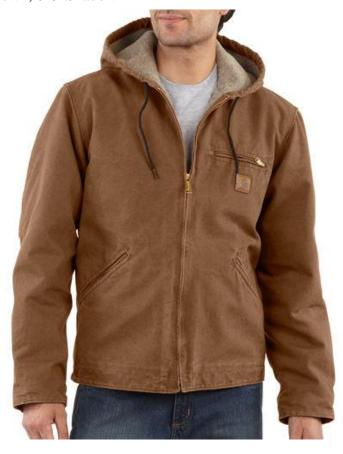

## Carhartt Sierra Jacket

## **Style #J141**

Retail Price: \$169.99 Regular, \$184.99 Big & Tall

12-ounce, 100% cotton sandstone duck • Sherpa lining in body, quilted-nylon lining in sleeves • Attached sherpa-lined hood with draw -cord closure • Left-chest pocket with zipper closure • Two inside pockets • Two lower-front pockets • Pleated elbows • Inner-sleeve, rib-knit storm cuffs • Split-back construction • Pleated bi-swing back • Back length: Large Regular: 28 inches; Large Tall: 30 inches