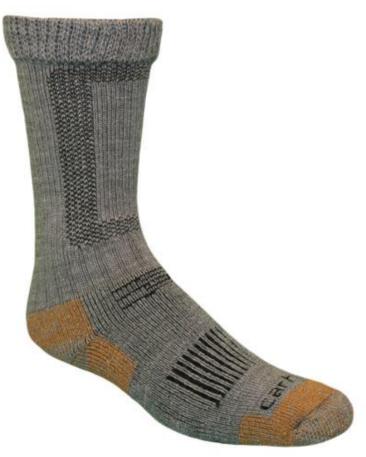

## Carhartt Merino Wool Comfort-Stretch Steel Toe Sock

Style #A578 (1 PACK)

We've employed super soft Merino wool and Coralast abrasion resistant fibers to engineer an ultra-comfortable, long-lasting work sock. Revolutionary comfort-stretch top yields to the shape of the leg without falling, pinching or binding for a superior never-know-its-there feel. Compression arch and ankle stabilizers keep socks securely in place. It's a real tough sock with a super-soft side. Contents: 57% Wool, 19% Acrylic, 13% Nylon, 8% Polyester, 2% Cotton, 1% Spandex

Available Colors: MSS-Moss, BRN-Brown, HGY-Heather Gray