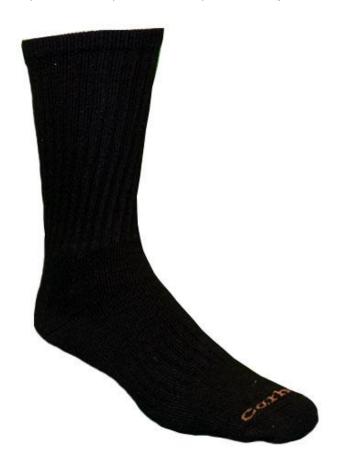

## **Carhartt Workwear Cushioned Crew Sock**

**Style #A3208-3 (3 PACK)** 

Retail Price: \$21.99

Our high-tech crew with Graduated Compression top ensures that legs and feet stay energized throughout your most active day. Mesh cooling panels, plus instep channels, promote air flow and a braced arch adds stability and holds the sock in place. A resilient wool/acrylic blend transports moisture, naturally combats odor and retains its shape and bounce wash after wash. Reinforced for durability, this sock delivers ultimate all-terrain performance. Contents: 51% Acrylic, 30% Nylon, 17% Merino Wool, 1% Spandex, 1% Other Fiber