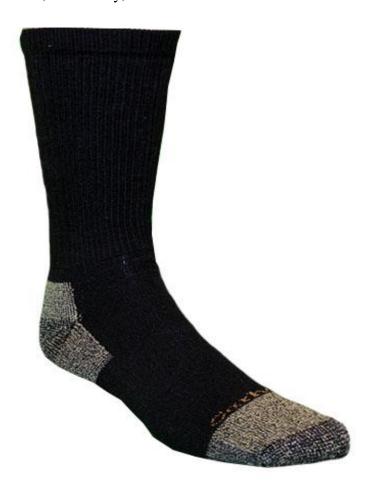

## **Carhartt Steel-Toe Cotton Crew Work Sock**

**Style #A263-2 (2 PACK)** 

Retail Price: \$19.99

Super abrasion resistant Coralast® fibers extend through the heel and toe for added durability. Soft premium cotton for breathable comfort. Dense terry foot bed cushions and protects feet and toes. Spandex throughout for a contoured fit. Fights odors. Contents: WHT: 67% Cotton, 22% Nylon, 10% Acrylic, 1% Spandex BLK: 66% Cotton, 24% Nylon, 9% Acrylic, 1% Spandex GRY: 62% Cotton, 21% Nylon, 10% Acrylic, 6% Polyester, 1% Spandex