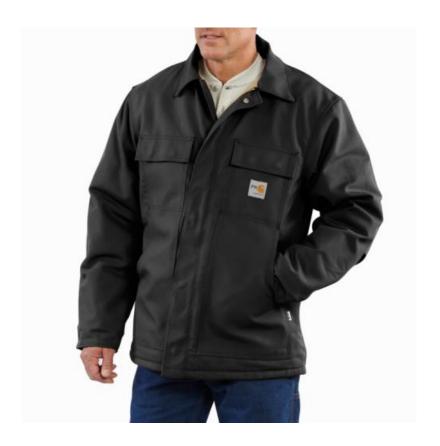

## Carhartt FR Duck Traditional Coat / Quilt-Lined

## **Style #101618**

FR

Retail Price: \$339.99 Regular, \$379.99 Big & Tall

HEAVYWEIGHT • 13-ounce, 100% cotton FR duck • 11.5 ounce FR quilt lining: FR modacrylic batting quilted to FR twill face cloth • Two inside patch pockets with FR hook-and-loop closures • Nomex® FR inside-waist adjustable draw cord • Nomex® FR rib-knit storm cuffs • Two-way brass zipper with Nomex® FR tape plus inside and outside protective flaps with hook-and-loop closure for electric-arc protection • Under-collar snaps for optional FR hood (FRA265) • Back length: Large Regular 31.5 inches: Large Tall: 33.5 inches • Carhartt FR and NFPA 2112/CAT 4 labels sewn on left chest pocket • Meets the performance requirements of NFPA 70E and is UL® Classified to NFPA 2112

Available Sizes: Regular S-4XL, Tall L-3XL

Available Colors: 410-Dark Navy, 211-Carhartt Brown, 001-Black