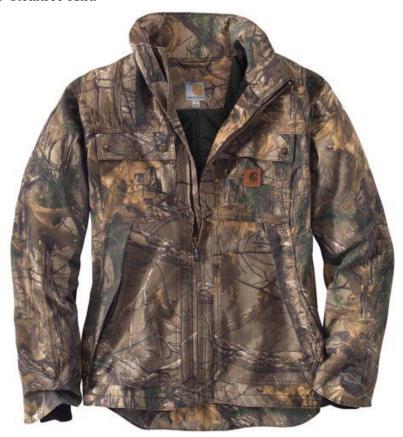

## Carhartt Quick Duck Camo Traditional Jacket

## Style #101444

Retail Price: \$199.99 Regular, \$209.99 Big & Tall

8.5-ounce, 60% cotton/40% polyester canvas with Rain Defender® durable water-repellent finish • 30% lighter than sandstone, but ounce-for-ounce as durable as sandstone • Nylon lining quilted to 80 gram 3M<sup>TM</sup> Thinsulate<sup>TM</sup> insulation in the body and sleeves • Two way center front zipper with inner storm flap • Mock neck collar with zip-through zipper • Two chest pockets with flaps and snap closures • Two large lower-front pockets • Two inside pockets; one with zipper closure and one with hook-and-loop closure • Pleated elbows • Internal rib knit storm cuffs with ergonomic shaped sleeve hem • Adjustable hem opening • Drop tail • Pleated bi-swing back • Triple-stitched main seams • Back length: Large Regular: 30 inches; Large Tall: 32 inches

Available Sizes: Regular S-3XL, Tall L-2XL

Available Colors: 977-Realtree Xtra