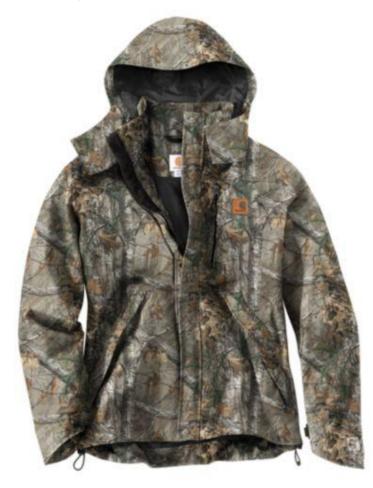

## Carhartt Camo Shoreline Jacket

## **Style #101090**

Retail Price: \$229.99 Regular, \$249.99 Big & Tall

7.3-ounce, camo-printed, 100% nylon oxford shell with Storm Defender™ waterproof breathable membrane and Rain Defender™ durable water-repellent finish • Fully taped waterproof seams • Polyester mesh lining in body, nylon taffeta lining in sleeves and hood • Snap- on/detachable visored hood with draw-cord adjuster • Heavy-duty front zipper with outer and inner storm flaps • Left-chest map pocket with waterproof zipper closure • Two inside pockets with hook-and-loop closures • Two lower-front pockets with zipper closures and storm flaps • Inner-sleeve rib-knit storm cuffs • Angled cuff openings • Elastic draw-cord hem • Triple-stitched main seams • Back length: Large Regular: 29 inches; Large Tall: 31 inches