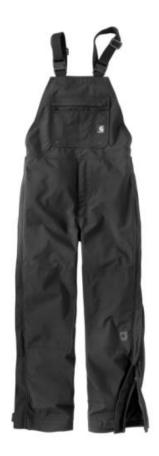

## **Carhartt Shoreline Bib Overall**

## Style #100735

Retail Price: \$204.99 Short & Regular, \$224.99 Big & Tall

7.3-ounce, 100% nylon oxford shell with Storm Defender<sup>TM</sup> waterproof breathable membrane and durable Rain Defender water-repellent finish • Fully taped waterproof seams • Polyester mesh lining; nylon taffeta lining from the knee down • Adjustable front-elastic suspenders • Multi-compartment bib pocket • Zipper fly • Left-leg hammer loop • Two reinforced back pockets; one patch pocket and one with waterproof zipper closure • Chap-style double-front construction • Ankle-to-waist, two-way leg zippers with double storm flaps • Reinforced-nylon leg-bottom kick panels • Snap-adjustable leg openings • Triple-stitched main seams • Inseam: Large Regular: 32 inches; Large Tall: 34 inches

Available Sizes: Short S-3XL, Regular S-4XL, Tall S-2XL

Available Colors: 001-Black